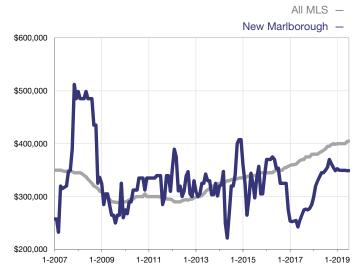

## **Median Sales Price - Single-Family Properties**

Rolling 12-Month Calculation