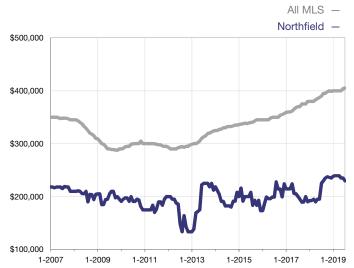

## **Median Sales Price - Single-Family Properties**

Rolling 12-Month Calculation