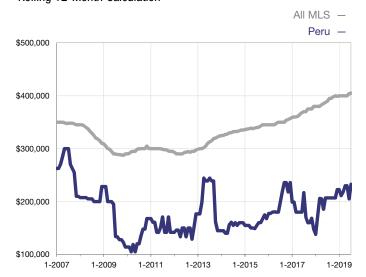

## **Median Sales Price – Single-Family Properties**

Rolling 12-Month Calculation