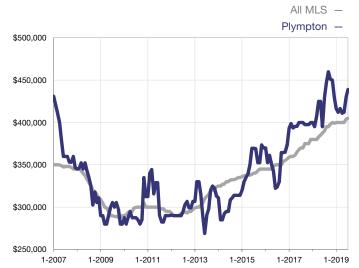

## **Median Sales Price - Single-Family Properties**

Rolling 12-Month Calculation