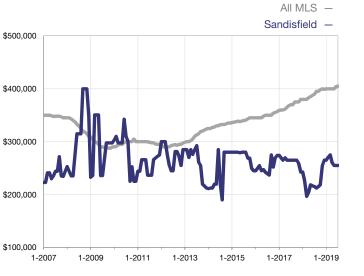

|     |  |
| Median Sales Price*                      | \$0  | \$0  |     | \$0  | \$0          |     |  |
| Inventory of Homes for Sale              | 0    | 0    |     |      |              |     |  |
| Months Supply of Inventory               | 0.0  | 0.0  |     |      |              |     |  |
| Cumulative Days on Market Until Sale     | 0    | 0    |     | 0    | 0            |     |  |
| Percent of Original List Price Received* | 0.0% | 0.0% |     | 0.0% | 0.0%         |     |  |
| New Listings                             | 0    | 0    |     | 0    | 0            |     |  |

\* Does not account for seller concessions. | Activity for one month can sometimes look extreme due to small sample size.

## Median Sales Price – Single-Family Properties Rolling 12-Month Calculation



## Median Sales Price – Condominium Properties

Rolling 12-Month Calculation