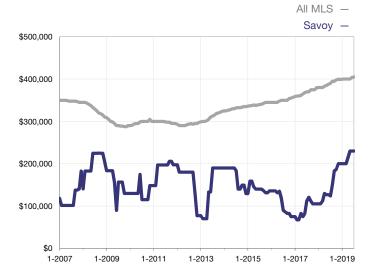

|     | 0            | 0    |     |
| Median Sales Price*                      | \$0  | \$0  |     | \$0          | \$0  |     |
| Inventory of Homes for Sale              | 0    | 0    |     |              |      |     |
| Months Supply of Inventory               | 0.0  | 0.0  |     |              |      |     |
| Cumulative Days on Market Until Sale     | 0    | 0    |     | 0            | 0    |     |
| Percent of Original List Price Received* | 0.0% | 0.0% |     | 0.0%         | 0.0% |     |
| New Listings                             | 0    | 0    |     | 0            | 0    |     |

\* Does not account for seller concessions. | Activity for one month can sometimes look extreme due to small sample size.

## Median Sales Price – Single-Family Properties

Rolling 12-Month Calculation



## Median Sales Price – Condominium Properties

Rolling 12-Month Calculation