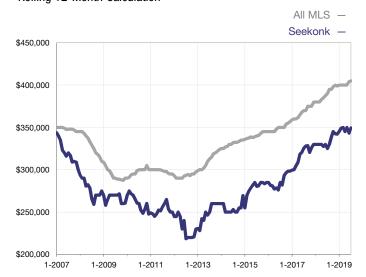

## Seekonk

| Single-Family Properties                 | July      |           |         | Year to Date |           |         |
|------------------------------------------|-----------|-----------|---------|--------------|-----------|---------|
| Key Metrics                              | 2018      | 2019      | +/-     | 2018         | 2019      | +/-     |
| Pending Sales                            | 14        | 18        | + 28.6% | 98           | 93        | - 5.1%  |
| Closed Sales                             | 19        | 10        | - 47.4% | 92           | 81        | - 12.0% |
| Median Sales Price*                      | \$342,000 | \$388,950 | + 13.7% | \$320,000    | \$337,500 | + 5.5%  |
| Inventory of Homes for Sale              | 57        | 48        | - 15.8% |              |           |         |
| Months Supply of Inventory               | 3.9       | 3.6       | - 7.7%  |              |           |         |
| Cumulative Days on Market Until Sale     | 62        | 27        | - 56.5% | 53           | 57        | + 7.5%  |
| Percent of Original List Price Received* | 96.1%     | 99.3%     | + 3.3%  | 96.0%        | 96.5%     | + 0.5%  |
| New Listings                             | 20        | 27        | + 35.0% | 148          | 142       | - 4.1%  |

## **Median Sales Price – Single-Family Properties**

Rolling 12-Month Calculation