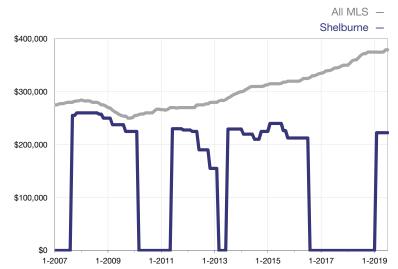

## **Median Sales Price - Condominium Properties**

Rolling 12-Month Calculation