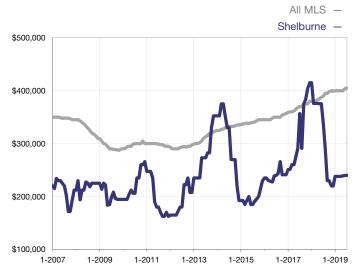

## **Median Sales Price - Single-Family Properties**

Rolling 12-Month Calculation