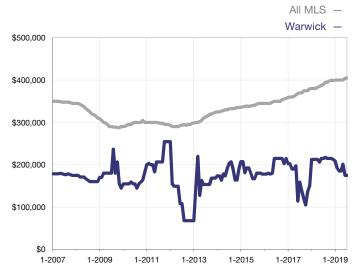

## **Median Sales Price – Single-Family Properties**

Rolling 12-Month Calculation