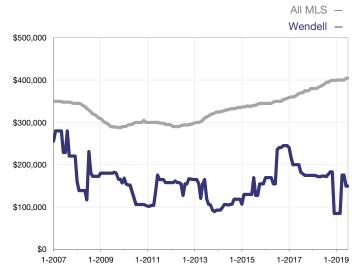

## **Median Sales Price – Single-Family Properties**

Rolling 12-Month Calculation