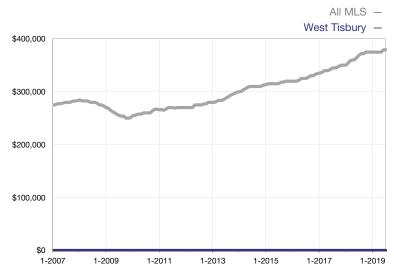

## **Median Sales Price - Condominium Properties**

Rolling 12-Month Calculation