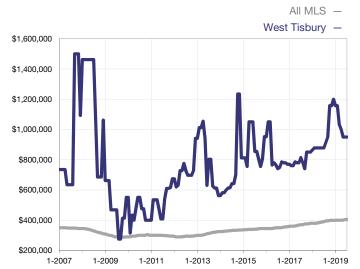

## **Median Sales Price - Single-Family Properties**

Rolling 12-Month Calculation