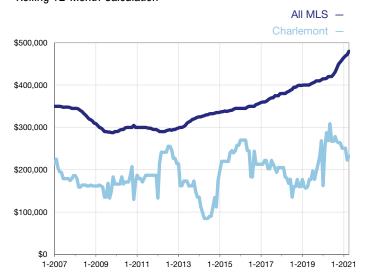

## **Median Sales Price - Single-Family Properties**

Rolling 12-Month Calculation