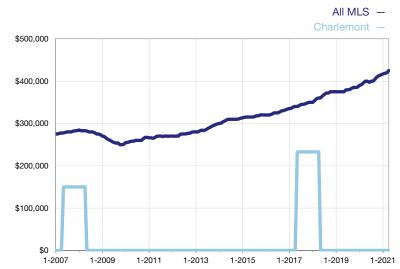

## **Median Sales Price – Condominium Properties**

Rolling 12-Month Calculation