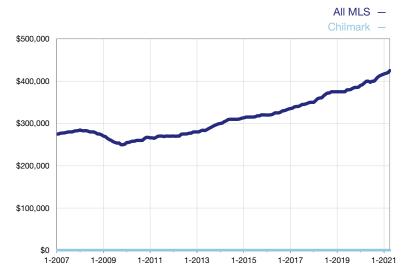

## **Median Sales Price – Condominium Properties**

Rolling 12-Month Calculation