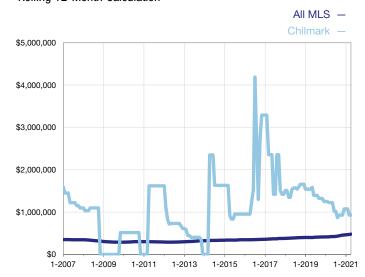

## **Median Sales Price – Single-Family Properties**

Rolling 12-Month Calculation