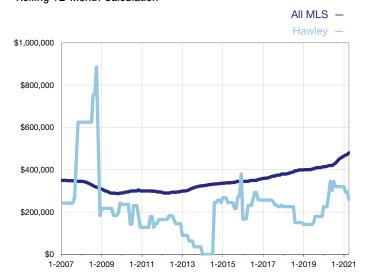

## **Median Sales Price - Single-Family Properties**

Rolling 12-Month Calculation