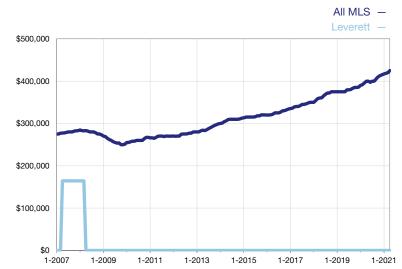

## **Median Sales Price – Condominium Properties**

Rolling 12-Month Calculation