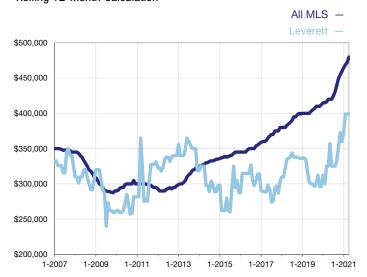

## **Median Sales Price – Single-Family Properties**

Rolling 12-Month Calculation