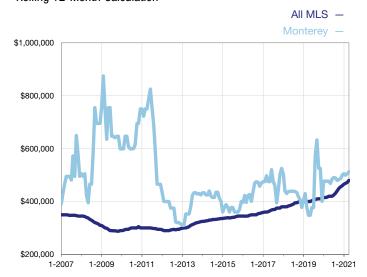

## **Median Sales Price - Single-Family Properties**

Rolling 12-Month Calculation