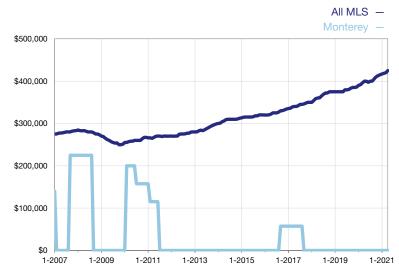

## **Median Sales Price - Condominium Properties**

Rolling 12-Month Calculation