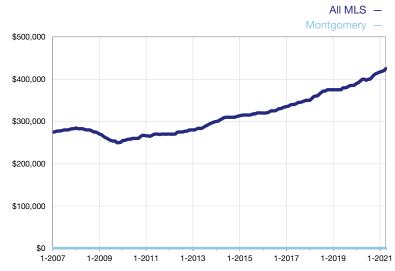

| \$0  | \$0   |     | \$0  | \$0          |     |  |
| Inventory of Homes for Sale              | 0    | 0     |     |      |              |     |  |
| Months Supply of Inventory               | 0.0  | 0.0   |     |      |              |     |  |
| Cumulative Days on Market Until Sale     | 0    | 0     |     | 0    | 0            |     |  |
| Percent of Original List Price Received* | 0.0% | 0.0%  |     | 0.0% | 0.0%         |     |  |
| New Listings                             | 0    | 0     |     | 0    | 0            |     |  |

\* Does not account for seller concessions. | Activity for one month can sometimes look extreme due to small sample size.



Median Sales Price – Single-Family Properties Rolling 12-Month Calculation

## Median Sales Price – Condominium Properties