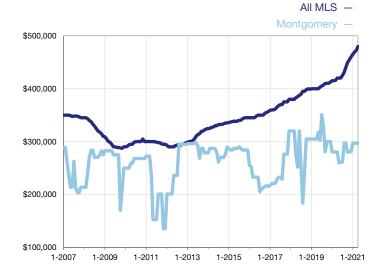

\* Does not account for seller concessions. | Activity for one month can sometimes look extreme due to small sample size.

Median Sales Price – Single-Family Properties Rolling 12-Month Calculation