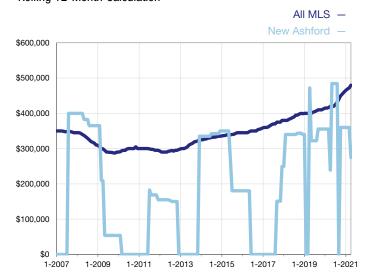

## **Median Sales Price - Single-Family Properties**

Rolling 12-Month Calculation