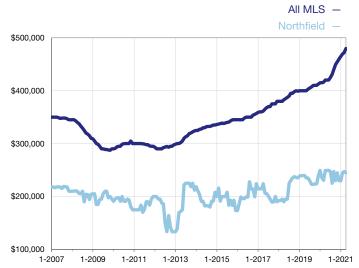

## **Median Sales Price - Single-Family Properties**

Rolling 12-Month Calculation