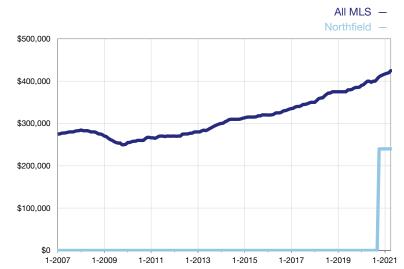

## **Median Sales Price – Condominium Properties**

Rolling 12-Month Calculation