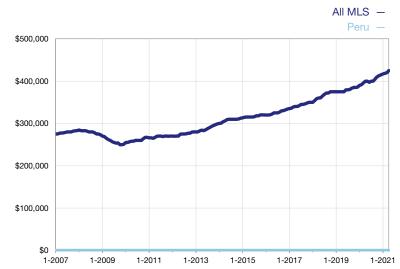

## **Median Sales Price – Condominium Properties**

Rolling 12-Month Calculation