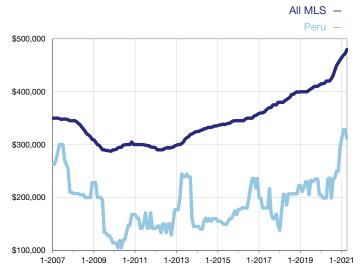

## **Median Sales Price - Single-Family Properties**

Rolling 12-Month Calculation