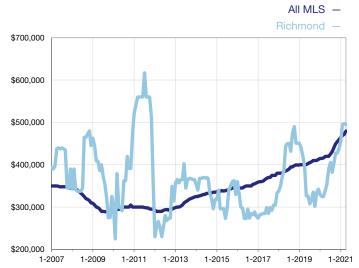

## **Median Sales Price - Single-Family Properties**

Rolling 12-Month Calculation