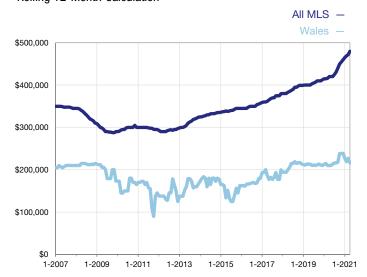

## **Median Sales Price - Single-Family Properties**

Rolling 12-Month Calculation