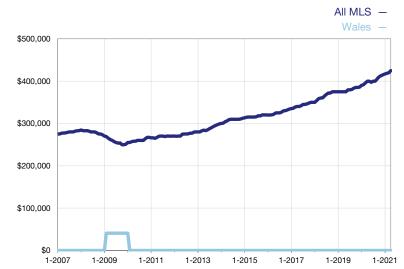

## **Median Sales Price – Condominium Properties**

Rolling 12-Month Calculation