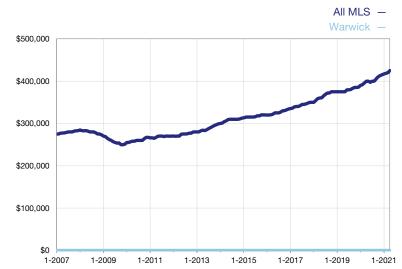

## **Median Sales Price – Condominium Properties**

Rolling 12-Month Calculation