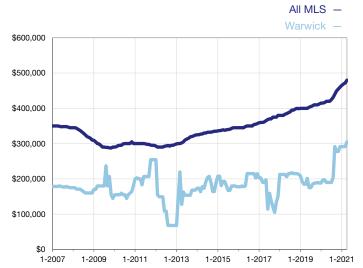

## **Median Sales Price - Single-Family Properties**

Rolling 12-Month Calculation