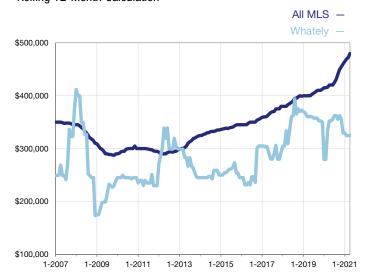

## **Median Sales Price – Single-Family Properties**

Rolling 12-Month Calculation