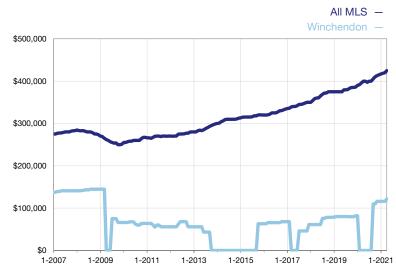

## **Median Sales Price - Condominium Properties**

Rolling 12-Month Calculation