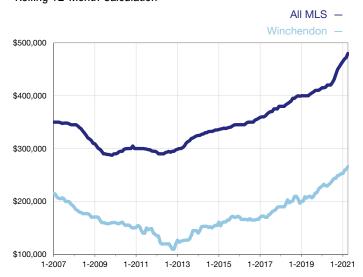

## **Median Sales Price - Single-Family Properties**

Rolling 12-Month Calculation