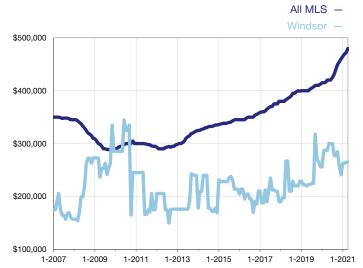

## **Median Sales Price - Single-Family Properties**

Rolling 12-Month Calculation