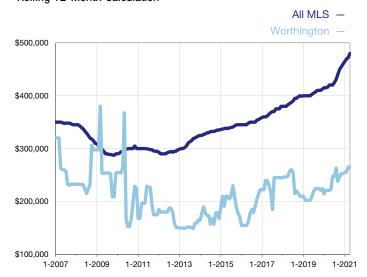

## **Median Sales Price - Single-Family Properties**

Rolling 12-Month Calculation