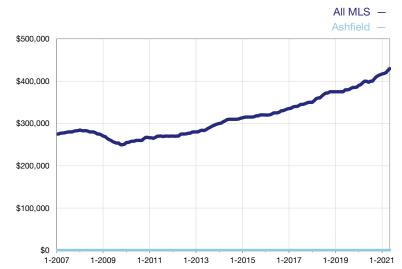

## **Median Sales Price – Condominium Properties**

Rolling 12-Month Calculation