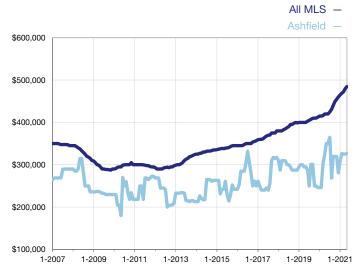

## **Median Sales Price – Single-Family Properties**

Rolling 12-Month Calculation