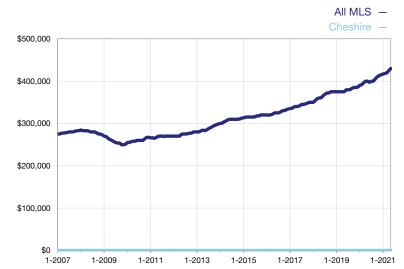

## **Median Sales Price – Condominium Properties**

Rolling 12-Month Calculation