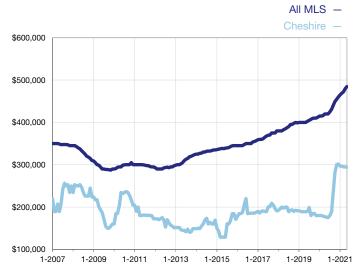

## **Median Sales Price – Single-Family Properties**

Rolling 12-Month Calculation