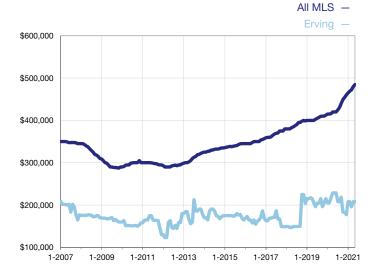

## Median Sales Price – Single-Family Properties Rolling 12-Month Calculation

R