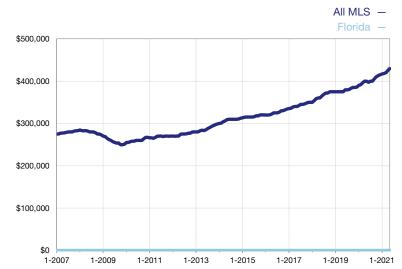

## **Median Sales Price – Condominium Properties**

Rolling 12-Month Calculation