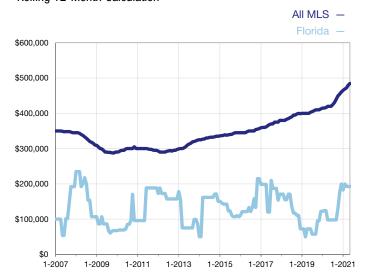

## **Median Sales Price - Single-Family Properties**

Rolling 12-Month Calculation