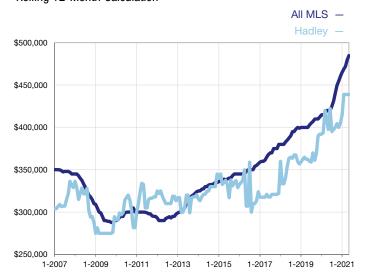

## **Median Sales Price - Single-Family Properties**

Rolling 12-Month Calculation