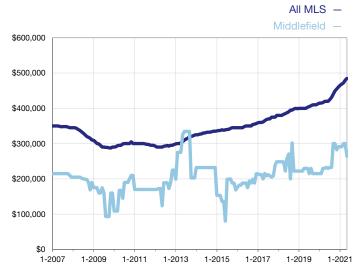

## **Median Sales Price - Single-Family Properties**

Rolling 12-Month Calculation