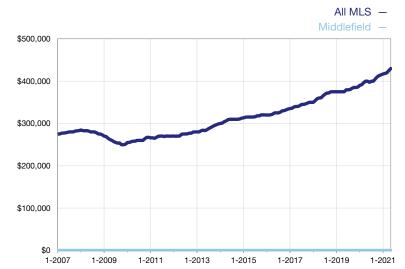

## **Median Sales Price - Condominium Properties**

Rolling 12-Month Calculation