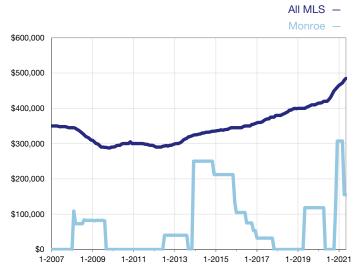

## **Median Sales Price – Single-Family Properties**

Rolling 12-Month Calculation