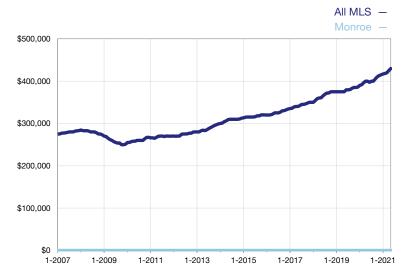

## **Median Sales Price – Condominium Properties**

Rolling 12-Month Calculation