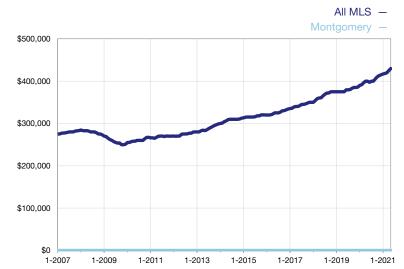

## **Median Sales Price - Condominium Properties**

Rolling 12-Month Calculation