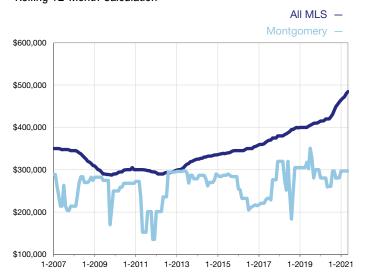

## **Median Sales Price - Single-Family Properties**

Rolling 12-Month Calculation