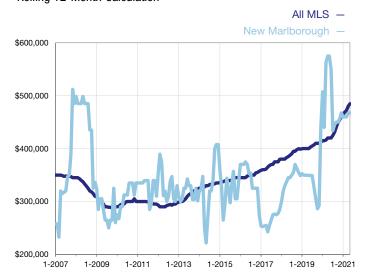

## **Median Sales Price - Single-Family Properties**

Rolling 12-Month Calculation