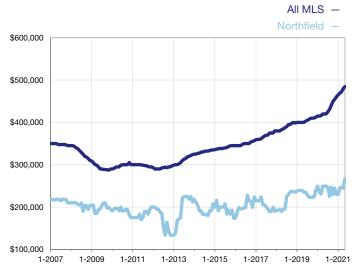

## **Median Sales Price - Single-Family Properties**

Rolling 12-Month Calculation