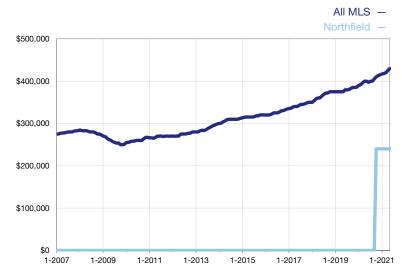

## **Median Sales Price – Condominium Properties**

Rolling 12-Month Calculation