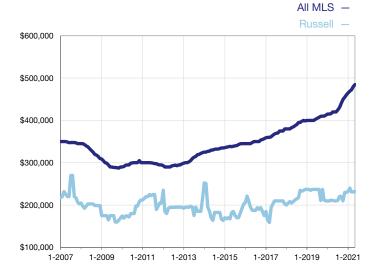

## Median Sales Price – Single-Family Properties Rolling 12-Month Calculation

R