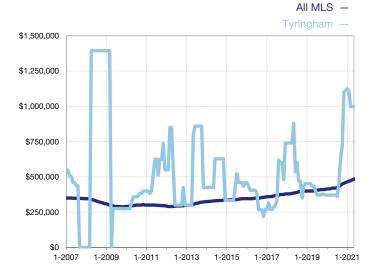

\* Does not account for seller concessions. | Activity for one month can sometimes look extreme due to small sample size.

Median Sales Price – Single-Family Properties Rolling 12-Month Calculation