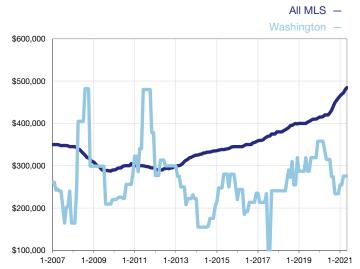

## **Median Sales Price - Single-Family Properties**

Rolling 12-Month Calculation