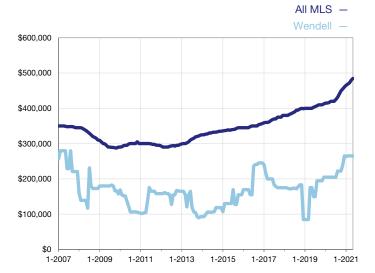

ales                             | 0    | 0    |     | 0    | 0            |       |  |
| Median Sales Price*                      | \$0  | \$0  |     | \$0  | \$0          |       |  |
| Inventory of Homes for Sale              | 0    | 0    |     |      |              |       |  |
| Months Supply of Inventory               | 0.0  | 0.0  |     |      |              |       |  |
| Cumulative Days on Market Until Sale     | 0    | 0    |     | 0    | 0            |       |  |
| Percent of Original List Price Received* | 0.0% | 0.0% |     | 0.0% | 0.0%         |       |  |
| New Listings                             | 0    | 0    |     | 0    | 0            |       |  |

\* Does not account for seller concessions. | Activity for one month can sometimes look extreme due to small sample size.



MASSACHUSETTS ASSOCIATION OF REALTORS®

## Median Sales Price – Single-Family Properties Rolling 12-Month Calculation

## Median Sales Price – Condominium Properties Rolling 12-Month Calculation



R