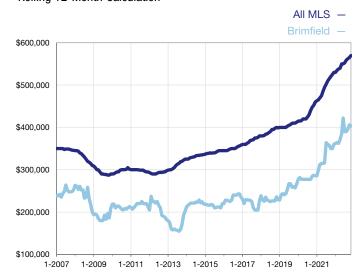

## **Median Sales Price - Single-Family Properties**

Rolling 12-Month Calculation