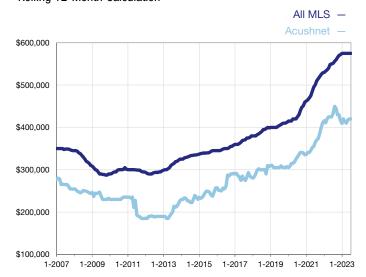

## **Median Sales Price - Single-Family Properties**

Rolling 12-Month Calculation