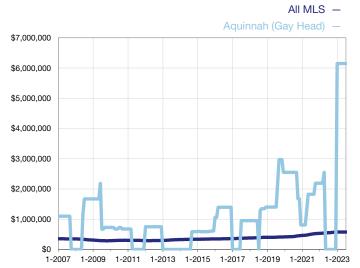

## **Median Sales Price - Single-Family Properties**

Rolling 12-Month Calculation