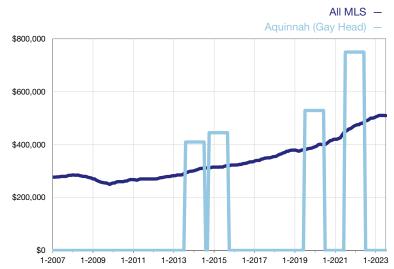

## **Median Sales Price - Condominium Properties**

Rolling 12-Month Calculation