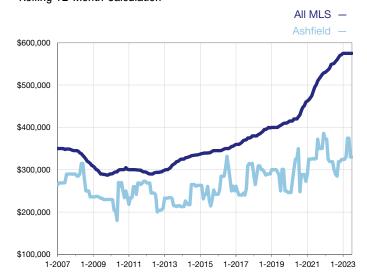

## **Median Sales Price – Single-Family Properties**

Rolling 12-Month Calculation