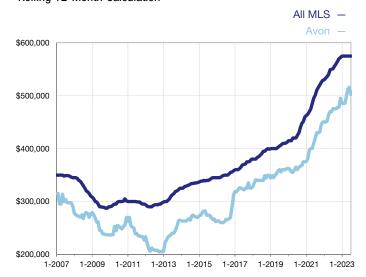

## **Median Sales Price - Single-Family Properties**

Rolling 12-Month Calculation