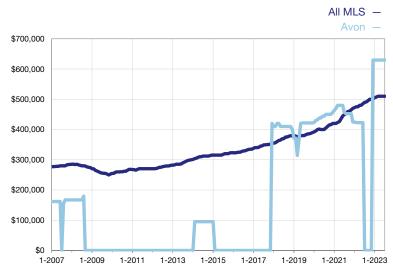

## **Median Sales Price - Condominium Properties**

Rolling 12-Month Calculation