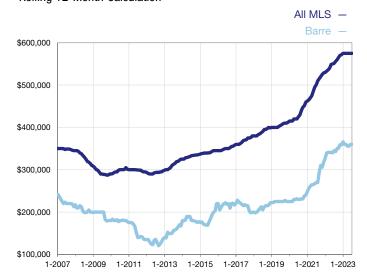

## **Median Sales Price - Single-Family Properties**

Rolling 12-Month Calculation