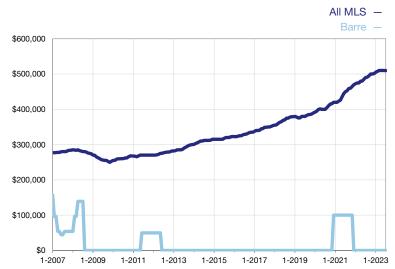

## **Median Sales Price – Condominium Properties**

Rolling 12-Month Calculation