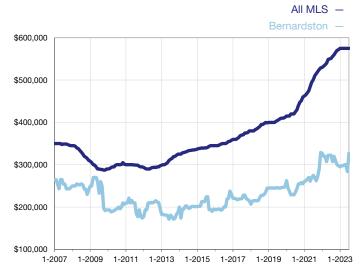

## **Median Sales Price - Single-Family Properties**

Rolling 12-Month Calculation