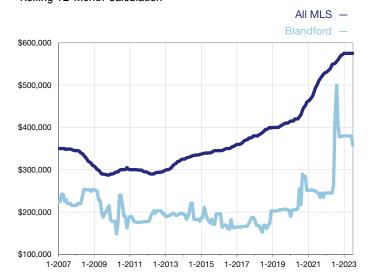

## **Median Sales Price - Single-Family Properties**

Rolling 12-Month Calculation