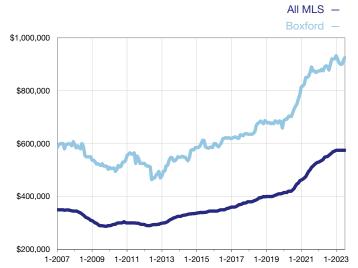

## **Median Sales Price – Single-Family Properties**

Rolling 12-Month Calculation