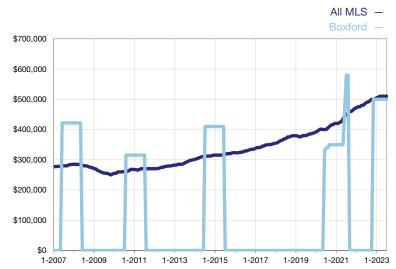

## **Median Sales Price - Condominium Properties**

Rolling 12-Month Calculation